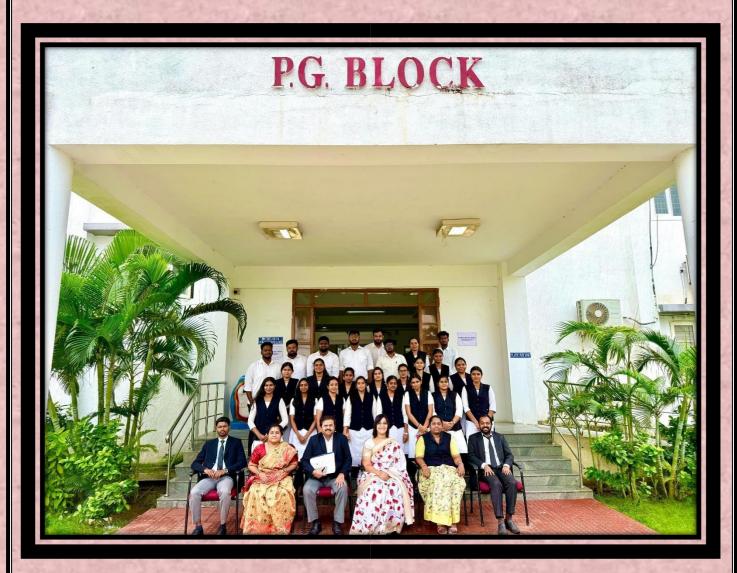

diation, and mediation under various acts. By skilfully integrating jurisprudential case studies, he presented effectively by combining theoretical approaches, leaving a lasting impact on the students' understanding of this important and complex topic.

The participants, filled with enthusiasm, asked numerous thought-provoking questions about mediation laws. The expert speaker displayed exceptional patience and intellectual expertise, addressing each query with clarity and depth. After the stimulating question-and-answer session, the discussion left the participants feeling intellectually enriched and deeply informed. To conclude the event, Ms. Divya K, Assistant Professor, Department of Business Law, TNDALU, delivered the vote of thanks.

### **GEO-TAG PHOTOS OF THE WORKSHOP**













## LIST OF PARTICIPANTS FOR THE WORKSHOP



The Tamil Nadu Dr.Ambedkar Law University



Workshop on

20.11

2024

## MEDIATION LAWS IN INDIA WITH A SPECIAL REFERENCE TO THE COURT ANNEXED MEDIATION Venue: PG Seminar Hall

| Date- 29-11-2024<br>2.00 P.M- 4.00 P.M<br>LIST OF STUDENTS PARTICIPATION |                     |                 |                                  |               |  |  |  |
|--------------------------------------------------------------------------|---------------------|-----------------|----------------------------------|---------------|--|--|--|
| S. No                                                                    | Name of the Student | Year            | Department                       | Signature     |  |  |  |
| 1