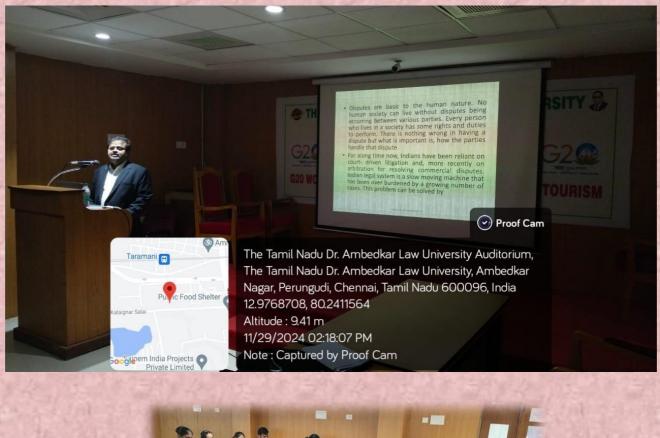

### **GEO-TAG PHOTOS OF THE WORKSHOP**

Prof. Dr. Venkateshwarlu N, an esteemed expert, delivered an insightful session on "Mediation Laws in India with a Special Reference to Court-Annexed Mediation." With exceptional clarity and precision, he explained various intricate topics, including the history and evolution of mediation, the objectives of mediation, the Supreme Court's perspective on mediation, legal recognition of mediation in India, the qualifications and appointment of mediators, the benefits of mediation, and mediation under various acts. By skilfully integrating jurisprudential case studies, he presented effectively by combining theoretical approaches, leaving a lasting impact on the students' understanding of this important and complex topic.