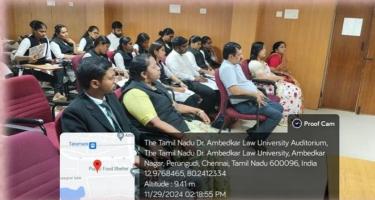

### **GEO-TAG PHOTOS OF THE WORKSHOP**

The participants, filled with enthusiasm, asked numerous thought-provoking questions about mediation laws. The expert speaker displayed exceptional patience and intellectual expertise, addressing each query with clarity and depth. After the stimulating question-and-answer session, the discussion left the participants feeling intellectually enriched and deeply informed. To conclude the event, Ms. Divya K, Assistant Professor, Department of Business Law, TNDALU, delivered the vote of thanks.