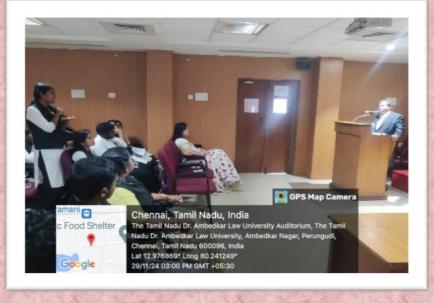

of mediation, and mediation under various acts. By skilfully integrating jurisprudential case studies, he presented effectively by combining theoretical approaches, leaving a lasting impact on the students' understanding of this important and complex topic.

The participants, filled with enthusiasm, asked numerous thought-provoking questions about mediation laws. The expert speaker displayed exceptional patience and intellectual expertise, addressing each query with clarity and depth. After the stimulating question-and-answer session, the discussion left the participants feeling intellectually enriched and deeply informed. To conclude the event, Ms. Divya K, Assistant Professor, Department of Business Law, TNDALU, delivered the vote of thanks.

### **GEO-TAG PHOTOS OF THE WORKSHOP**













## LIST OF PARTICIPANTS FOR THE WORKSHOP



The Tamil Nadu Dr.Ambedkar Law University



Workshop on

20.11

2024

## MEDIATION LAWS IN INDIA WITH A SPECIAL REFERENCE TO THE COURT ANNEXED MEDIATION Venue: PG Seminar Hall

| Date- 29-11-2024<br>2.00 P.M- 4.00 P.M<br>LIST OF STUDENTS PARTICIPATION |                     |                 |                                  |               |  |  |  |
|--------------------------------------------------------------------------|---------------------|-----------------|----------------------------------|---------------|--|--|--|
| S. No                                                                    | Name of the Student | Year            | Department                       | Signature     |  |  |  |
| 1